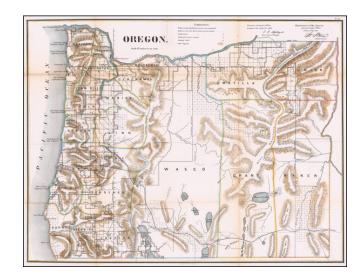

## **Description:**

Important early map of Oregon from the Surveyor General, Eugene City, July 20, 1866.

The map has been updated from the earlier Diagram of Oregon to include the Oregon Central Military Road, and a new town called Kirby Ville north of Ft. Klamath. The only other towns in the east are Dalles, Umatilla, Canyon City, Auburn, Granite City and Le Grande. Crater Lake is not yet shown.

The map shows Gold Region of Oregon, the areas surveyed by the General Land Office and unsurveyed regions and many other details.