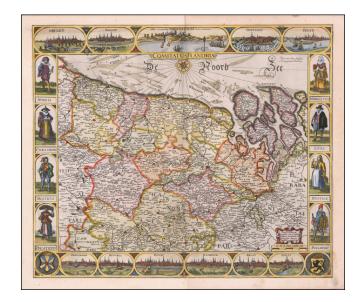

## Verbiest's Map of Flanders

Rare map of Flanders, published by Peter Verbiest in Amsterdam.

The map includes City Views of Ghent, Brugge, Dunkirk, Ostend, Sluis, Grevlingen, Ryssel, Douay, Doornick, Aelst, and Hulst.

Along the side panels are costumed images Carte-a-Figures. Lower left corner cartouche with comprehensive title, date and the name of Pieter Verbiest, the publisher. On both sides borders with costumed figures representing the attire of the regional people.