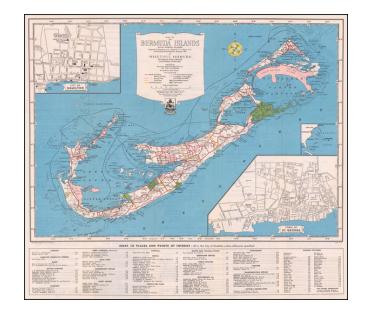

## Map of Bermuda Islands Alias Somers Islands Prepared by Permission of Lt. Col. E.C.S. Moore, R.E. Commanding Royal Engineers Bermuda 1896 . . .

**Stock#:** 58869

Map Maker:

Date: 1945Place: BermudaColor: Condition: VG+

## **Description:**

Interesting promotional map of Bermuda, with advertising on the verso.

Shows Roads, Parish Boundaries, US Naval Base, Fort Bell, Darrell Island Airport, Golf Courses, etc., with large insets of Hamilton and St. George.

Extensive advertising on the verso.