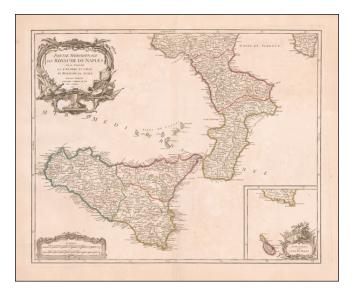

## Partie Meridionale Du Royaume De Naples, ou se trouvent La Calabre et L'Isle et Royaume De Sicile [Large inset of Malta]

| Stock#:    | 58853       |
|------------|-------------|
| Map Maker: | de Vaugondy |

## **Description:**

Striking map of Sicily, Naples and contiguous islands, with a large inset of Malta, from an early edition of DeVaugondy's *Atlas Universel*.

Includes towns, mountains, rivers, lakes and a host of other details. Decorative Cartouche. De Vaugondy's atlas was one of the most successful and enduring works of the second half of the 19th Century.