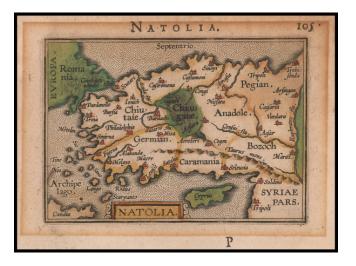

## Barry Lawrence Ruderman Antique Maps Inc.

7407 La Jolla Boulevard La Jolla, CA 92037 www.raremaps.com

(858) 551-8500 blr@raremaps.com

Natolia (with Cyprus)

| Stock#:<br>Map Maker: | 58827<br>Bertius |
|-----------------------|------------------|
| Date:                 | 1598             |
| Place:                | Amsterdam        |
| Color:                | Hand Colored     |
| <b>Condition:</b>     | VG               |
| Size:                 | 5 x 3.5 inches   |
| Price:                | SOLD             |

## **Description:**

Nice example of this early state of Bertius's map of Asia Minor, which first appeared in an early edition of the Bertius *Tabularum Geographicarum*, published in Middelburg.

The present map is one of the earliest obtainable maps of the region.