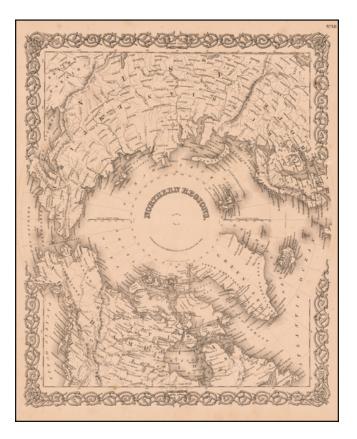

## **Northern Regions**

| Stock#:           | 58805          |
|-------------------|----------------|
| Map Maker:        | Colton         |
| Date:             | 1855           |
| Place:            | New York       |
| Color:            | Uncolored      |
| <b>Condition:</b> | VG+            |
| Size:             | 13 x 15 inches |
| Price:            | SOLD           |

## **Description:**

Detailed map of the regions around the North Pole, published by J.H. Colton in New York.

The Northwest and Northeast Passages are delineated and most of the coastlines of North America, Europe and Asia are shown with relative accuracy.