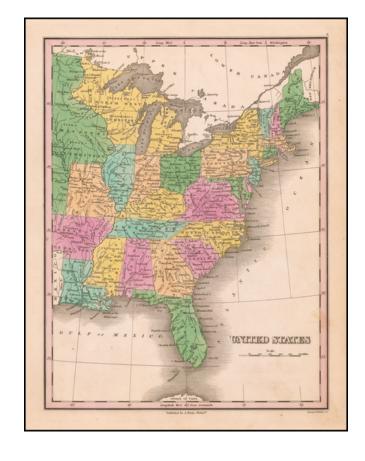

## **United States**

Stock#: 58804 Map Maker: Finley

**Date:** 1824

Place: Philadelphia Colored Hand Colored

**Condition:** VG+

**Size:** 8.5 x 11.5 inches

**Price:** SOLD

## **Description:**

Interesting map of the Eastern United States, extending west to show a massive Missouri Territory.

Shows an oversized Northwest Territory, double wide Arkansas Territory and naming Michigan Territory, within its approximate current borders but lacking the Upper Peninsula, which is part of Northwest Territory.

Includes early forts and Indian regions.