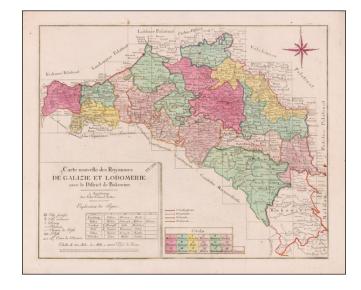

## Carte nouvelle des Royaumes de Galizie et Lodomerie avec le District de Bukowine . . .

Stock#: 58776 Map Maker: Lotter

Date: 1760 circaPlace: AugsburgColor: Hand Colored

**Condition:** VG+

**Size:** 23.3 x 19.2 inches

## **Description:**

Scarce regional map of parts of Poland and Ukraine.

The map shows the Kingdom of Galicia and Lodomeria, which was a crown land of the Habsburg Monarchy, acquired during the first partition of Poland and extending southeast to Bukowina, which is shown here shortly before the beginning of the Turkish occupation in 1769.

The map shows major cities, villages, towns, hamlets, post routes, and post offices are marked on the map, with a French key to the symbols.