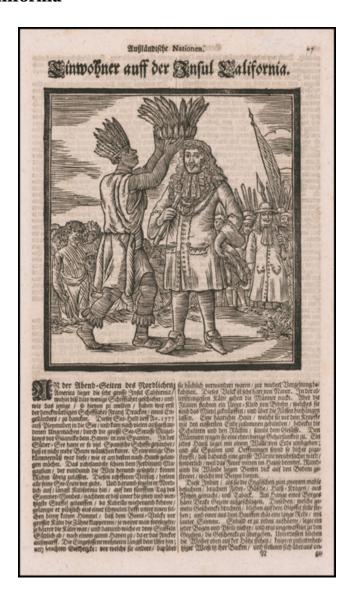

### Francis Drake on the Island of California!

Scarce image of the reception of Sir Francis Drake by the Indians of the "Island of California" in 1577.

The image appeared in Happel's *Thesaurus Exoticorum*, published in Hamburg in 1688.

### [Sir Francis Drake Honored By The Natives of the Island of California] Einwohner auff der Insul California

The image is a curious conflation of myth and fact, as the concept of the "Island of California" did not exist in Drake's lifetime, but was the prevailing geographical conception of California in 1688, when Happel's book was published, and, of course, its unlikely that Drake's reception was remotely similar to Happel's image.