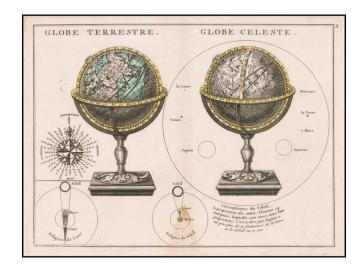

## Globe Terrestre (with) Globe Celestre (with) Compass Rose, &c

**Stock#:** 58769 **Map Maker:** Le Rouge

**Date:** 1749 **Place:** Paris

**Color:** Hand Colored

**Condition:** VG

**Size:**  $10.5 \times 8$  inches

## **Description:**

Decorative pair of Globes, with the Celestial Globe surrounded by a model of solar systerm.

Also includes an elaborate compass rose and two smaller models depicting eclipses of the sun and moon.