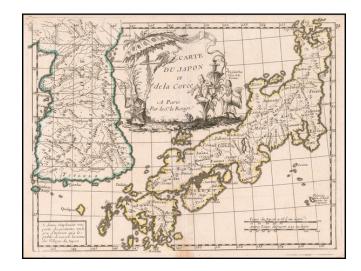

## Carte Du Japon et de la Coree . . .

**Stock#:** 58768 **Map Maker:** Le Rouge

**Date:** 1749 **Place:** Paris

**Color:** Outline Color

**Condition:** VG

**Size:** 11.5 x 8.5 inches

**Price:** SOLD

## **Description:**

Scarce map of Japan and Korea, from Le Rouge's Atlas Nouvel Portatif . . . , first issued in Paris in 1748.

Japan is divided into its provinces, with mountains, lakes and rivers named. Korea includes major cities, lakes, rivers and mountains. Decorative cartouche.