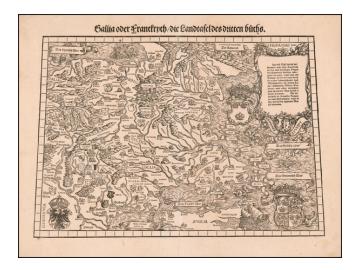

## (France, Germany, Low Countries, Switzerland & English Channel) Gallia oder Franckrych / Die Landtafel des dritten Buchs

- Stock#:58762Map Maker:Stumpf
- Date:1548Place:ZurichColor:UncoloredCondition:VG+Size:15.7 x 11.1 inches

## **Description:**

Rare map centered on France and covering significant portions of Germany the Low Countries and the English Channel, from Stumpf's *Schweytzer Chronick*.

The map is oriented with south at the top and includes several large coats of arms, smaller regional coats of arms, an elaborate saling ship and sea monsters.