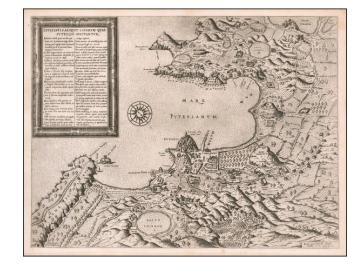

## [Pozzuoli / Napoli] Explicatio aliquot locorum quae Puteolis spectantur

**Stock#:** 58733

Map Maker: Duchetti / Brambilla

Date: 1586Place: RomeColor: Uncolored

**Condition:** VG+

**Size:**  $20 \times 15$  inches

#### Lafreri map Of The Bay of Pozzoli

Rare separately published chart of the environs of Pozzoli, immediately to the west of Naples, published in Rome in 1586.

The map is oriented with west towards the top of the map and includes Roman ruins, mountains, roads, rivers and extensive details on the region, immedaitely the west of Naples.

Includes a list of 20 important places.

The map would later be copied by Van Aelst in 1590.