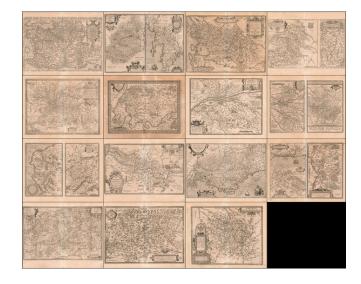

## [Complete Set of 15 Ortelius Map of France]

**Stock#:** 58729 **Map Maker:** Ortelius

Date: 1603
Place: Antwerp
Color: Uncolored

**Condition:** VG

**Size:** 18 x 14 inches (approx)

Price: SOLD

## **Description:**

The present offering consists of a complete set of maps of France, offered in the 1603 Latin edition of Ortelius's *Theatrum Orbis Terrarum*, the first modern atlas.

The set consists of a general map of France and 14 regional map sheets, 4 of which include two maps on a single sheet and one of which includes 3 maps on a single sheet.