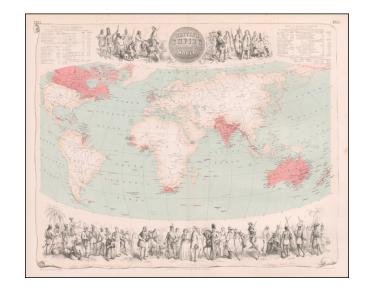

## **Description:**

Unusual map of the British Empire, published in London.

Britain and her colonies are illustrated in red, with characters along the top illustrating the indigenous dress of the various colonies.

The map includes an ethnographic depiction of the various indigenous British Colonial people throughout the world, including Australian Settlers and Natives,

Two tables show additional details regarding the British Colonies.