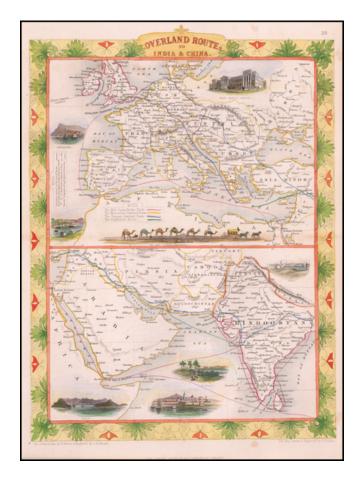

## **Description:**

Striking full color example of this fascinating map, showing the various trade routes to Europe, with a larger map of Europe and the Mediterranean at the top, and a detailed regional map of the Middle East and Western India at the bottom.

Decorative vignettes of Gibralter, the London Post Office, Malta, Aden, Madras and Bombay, and the Mail Crossing the Desert by Camel. Engraved for *R. Montgomery Martin's Illustrated Atlas*. Tallis was one of the last great decorative map makers. His maps are prized for the wonderful vignettes of indigenous scenes, people, etc.