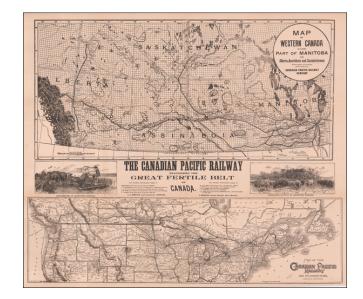

## **Barry Lawrence Ruderman Antique Maps Inc.**

7407 La Jolla Boulevard La Jolla, CA 92037

www.raremaps.com

(858) 551-8500 blr@raremaps.com

Map of Western Canada including Part of Manitoba and Alberta, Assiniboia and Saskatchewan Shewing System of Land Survey and the Lines of the Canadian Pacific Railway Company (with) Map of the Canadian Pacific Railway and Its Connections

## Traversing The Great Fertile Belt of Canada

Detailed map of Canada, promoting the Canadian Pacific Railway's lands in Northern Alberta.

The lower map includes two elaborate farming scenes.