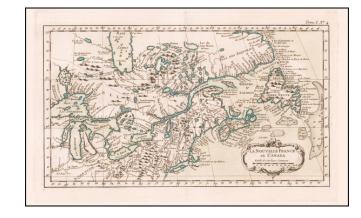

## La Nouvelle France ou Canada

Stock#: 58658 Map Maker: Bellin

**Date:** 1764 **Place:** Paris

**Color:** Hand Colored

**Condition:** VG+

**Size:** 14 x 8 inches

**Price:** SOLD

## **Description:**

An excellent map of Canada, from Bellin's Petit Atlas Maritime.

The map extends from the Great Lakes to Newfoundland.

Bellin's fine map of Canada which includes New England to Philadelphia, the Great Lakes and James Bay to the Atlantic. Includes Newfoundland and part of the Grand Banks.

Fine engraving with fictional islands in Lake Superior.