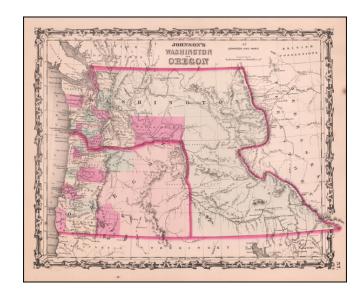

## Johnson's Washington & Oregon

**Stock#:** 58599

Map Maker: Ward & Johnson

Date: 1862Place: New YorkColor: Hand Colored

**Condition:** VG+

**Size:**  $16 \times 13$  inches

Price: SOLD

## **Description:**

Scarce early edition of *Johnson's Washington & Oregon*.

The map is hand colored by counties. Washington wraps around Oregon to the east of the Oregon State line, including the yet to be formed Idaho Territory. Includes many Indian tribes, forts, roads and early topographical notes. A few early counties east of the Cascades are just appearing, including Skamania, Walla Walla, Josephine and Wasco.

One of the great early ephemeral state/territorial configurations of the Northwest. An essential map for collectors of the region.