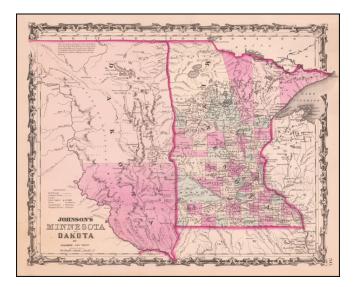

## Johnson's Minnesota and Dakota

| Stock#:           | 58598          |
|-------------------|----------------|
| Map Maker:        | Ward & Johnson |
| Date:             | 1862           |
| Place:            | New York       |
| Color:            | Hand Colored   |
| <b>Condition:</b> | VG+            |
| Size:             | 16 x 13 inches |
| Price:            | SOLD           |

## **Description:**

Detailed map of Minnesota and Dakota Territory, colored by county, with only two counties in Dakota and 4 large counties in northern Minnesota.

Many Indian Tribal names and notes. Minneapolis is named.