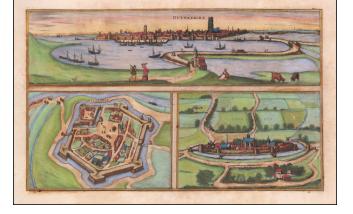

## (Dunkerque, Gravelines and Bourbourg) Duynkercke / Grevelinge / Borborch

- Stock#:58587mp2Map Maker:Braun & Hogenberg
- Date:1575 circaPlace:CologneColor:Hand ColoredCondition:VGSize:19 x 12.5 inches

## **Description**:

**Price:** 

Fine early city views of Dunquerke, Gravelins and Bourbourg, from an early edition of Braun & Hogenberg's *Civitates Orbis Terrarum*, the most prolific compilation of city views published in the 16th Century.