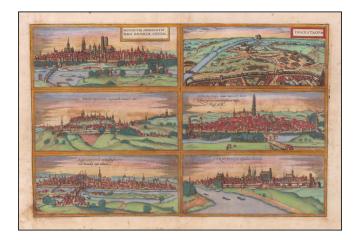

## [Munich, Regensburg, Ingolstadt, Nordlinga etc.] Monacum, Nominatissima Bavariae Civita (with) Ingolstadium (with) Nordlinga (with) Frisingensis (with) Ratispona (with) Straubinga

Stock#:58558mp2Map Maker:Braun & Hogenberg

## **Description:**

Nice set of 6 views of Southern German Cities, including Munich, Regensburg, Ingolstadt, Nordlinga, Frisinga, and Strauburg, etc.

Includes manuscript notes in a contemporary hand.