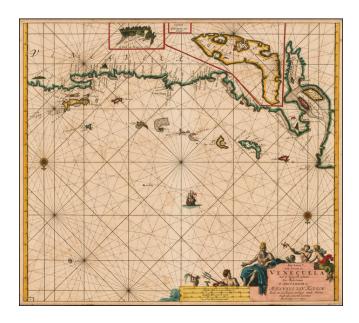

## [Curacao] Pas-kaart vande zee custen van Venecuela met dye Bylegende Eylanden . . .

| Stock#:    | 58527      |
|------------|------------|
| Map Maker: | Van Keulen |

Date:1684 circaPlace:AmsterdamColor:Hand ColoredCondition:VGSize:23.5 x 20 inches

## **Description:**

An important 17th century Dutch Sea Chart of the coast of Venezuela and the ABC Islands (Aruba, Bonaire, Curacao), with a large inset of Curacao.

This is state 2 of the map, which includes the number 15 in the lower left and lower right corner.

Includes an inset map of Fort Porto del Rey on Tortuga.