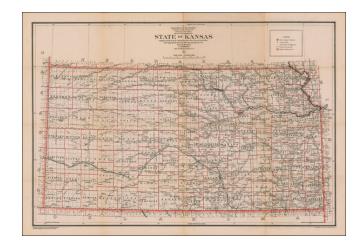

## State of Kansas . . . 1925. Compiled from the official Records of the General Land Office and other sources . . .

**Stock#:** 58521

Map Maker: U.S. General Land Office

**Date:** 1885

**Place:** Washington

## **Description:**

Highly detailed map of Kansas, published by the General Land Office.

Shows county boundaries and land offices, military reservations and Indian reservations, along with early towns, roads, etc.