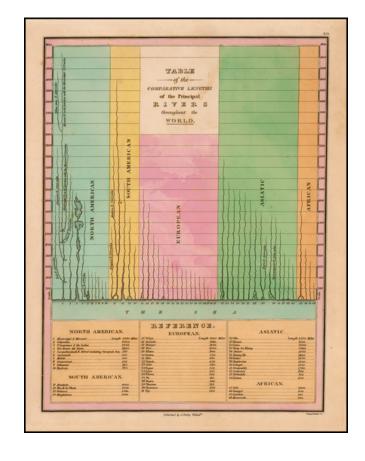

## Table of the Comparative Lengths of the Principal Rivers throughout the World

Stock#: 58474 Map Maker: Finley

**Date:** 1827

Place: Philadelphia Colored Hand Colored

**Condition:** VG+

**Size:** 9 x 11.5 inches

## **Description:**

Interesting image illustrating the comparative heights of various mountains and volcanoes, with a reference chart by continent below, showing heights.

From Finley's New General Atlas.