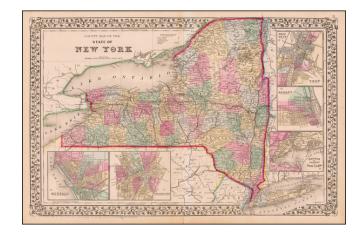

## **County Map of the State of New York**

**Stock#:** 58473 **Map Maker:** Mitchell Jr.

**Date:** 1878

Place: Philadelphia Colored Hand Colored

**Condition:** VG

**Size:** 21 x 14 inches

**Price:** SOLD

## **Description:**

Detailed map of New York, colored by county, showing towns, roads, railroads, canals, etc. Insets of Long Island, New York Vicinity, Buffalo, Albany and Rochester. Decorative grapeleaf border. One of the most interesting NY atlas maps of the period.