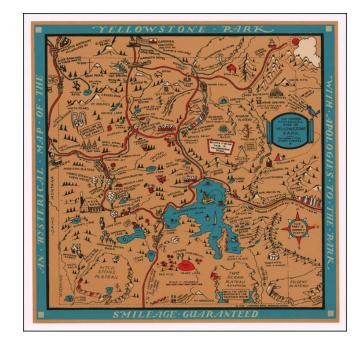

## A Hysterical Map Of The Yellowstone Park -- With Apologies To The Park -- Smileage Guaranteed

**Stock#:** 58464

Map Maker: Lindgren Brothers

**Date:** 1934

Place: Spokane, WA

**Color:** Color **Condition:** VG

### Rare First Edition of the Lindgren Brothers Map of Yellowstone

Whimsical comic pictorial map, full of puns and comic vignettes related to Yellowstone and environs.

The Lindgren Brothers issued a number of other silly whimsical maps of national parks and other parts of the West.

This is the second edition of the Lindgren Brothers map of Yellowstone, the first being issued in 1934. The first edition is quickly recognizable by the sun and cloud image at the top left, which is not on the second edition. There are many other changes.