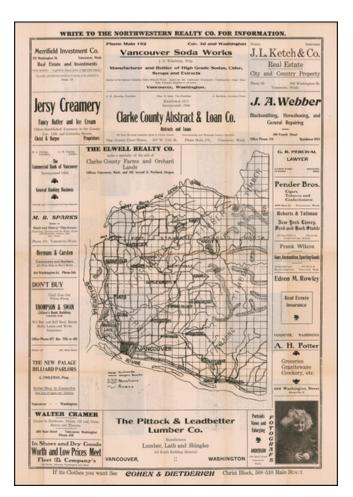

#### You'll Prosper in Vancouver, Washington

Early promotional map of Clarke County, promoting businesses in and around the Vancouver, Washington area.

The map is ringed by illustrations of local businesses.

On the verso, an illustrated guide shows the "Greatest Opportunities," a compelling pitch for the town.