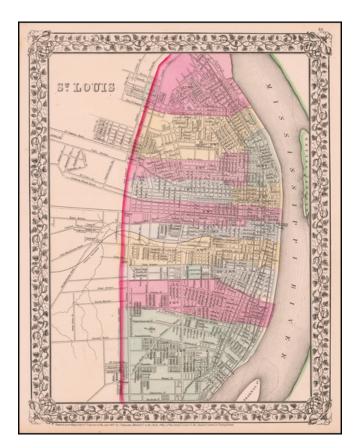

## St. Louis

| Stock#:    | 58429          |
|------------|----------------|
| Map Maker: | Mitchell Jr.   |
| Date:      | 1867           |
| Place:     | Philadelphia   |
| Color:     | Hand Colored   |
| Condition: | VG+            |
| Size:      | 14 x 11 inches |
| Price:     | SOLD           |

## **Description:**

Detailed map of St. Louis, hand colored by ward. Shows roads, railroads, Merchant Exchange, Lafayette Square, the New Rervoir, Fair Grounds, Iron Mountain Railroad, the US Court and Post Office, Bloody Island, Arsenal Island, Washington Square, and a number of streets, hotels and other landmarks. Decorative grapeleaf border.