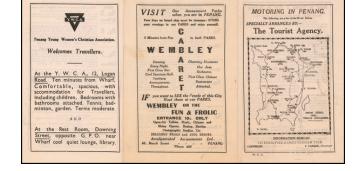

#### Specially Arranged By -- The Tourist Agency

Fascinating early road map of Penang Island, with the name D. Laing at the lower left corner of the map.

The map is one panel of a six panel promotional brochure, published by the Penang Information Bureau.

D. Laing is David F. Laing, who also published *Information and travellers*, shopping guide and motoring drives about Penang, the island of perpetual summer in Penang.

A rare early motor tourism guide.