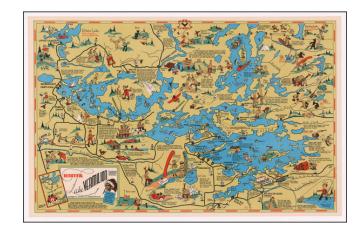

## **Description:**

Colorful whimsical map of Vermillion Lake, Minnesota, drawn by Frank Antoncich of Virginia, Minnesota.

The map includes historical details about the region, coupled with colorful vignettes.

Frank Antoncich is known to have done a number of other pictorial maps, primarily lakes in Minnesota, between 1935 and the early 1940s.