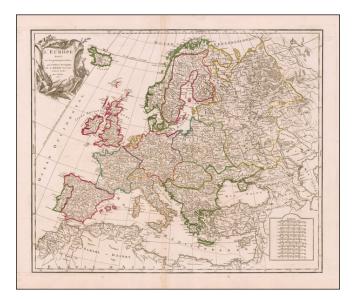

## Barry Lawrence Ruderman Antique Maps Inc.

7407 La Jolla Boulevard La Jolla, CA 92037 www.raremaps.com

(858) 551-8500 blr@raremaps.com

L'Europe divisee en ses principaux Etats ... 1751

| Stock#:           | 58417            |
|-------------------|------------------|
| Map Maker:        | de Vaugondy      |
| Date:             | 1757             |
| Place:            | Paris            |
| Color:            | Outline Color    |
| <b>Condition:</b> | VG               |
| Size:             | 22.5 x 19 inches |
| Price:            | SOLD             |

## **Description:**

Detailed large format map of Europe, colored by countries and provinces.

Includes a large decorative cartouche.

The De Vaugondy family of map makers was one of the most prolific publishers of maps in Paris during the 2nd half of the 18th Century.