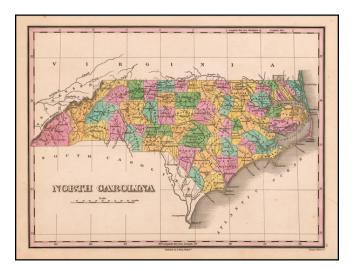

## **Description:**

Striking map of the state from Anthony Finley's General Atlas.

The map is hand-colored by counties and shows towns, roads, rivers, mountains and other geographical features.

The map shows early county configurations.