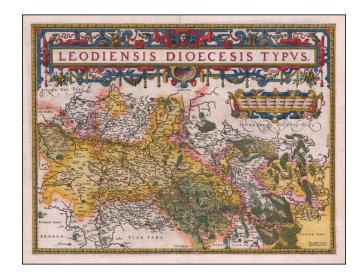

## **Leodiensis Dioecesis Typus**

**Stock#:** 58386mp2 **Map Maker:** Ortelius

Date: 1584
Place: Antwerp
Color: Hand Colored

**Condition:** VG+

**Size:** 19.5 x 14 inches

**Price:** SOLD

## **Description:**

Fine example of Ortelius' regional map of Belgium, from his *Theatrum Orbis Terrarum*, the first modern atlas of the world.

The map is centered on Liege and extends to Weert and Ruremond in the west, Chastelets, Loeven and Philippe Ville in the south and Sedain in the east. Namur and Dinant are also shown.