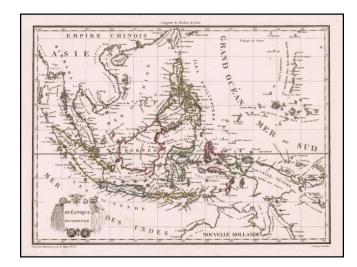

## Oceanique Occidentale (Southeast Asia & Philippines)

**Stock#:** 58382 **Map Maker:** Malte-Brun

**Date:** 1812 **Place:** Paris

**Color:** Outline Color

**Condition:** VG+

**Size:** 11.5 x 9 inches

**Price:** \$ 175.00

## **Description:**

Decorative map of the region bounded by Taiwan, Pegu and Northern Australia, centered on the Philippines and Borneo.

Malte Brun's maps were very up to date and well researched, meaning that this map includes the most recent discoveries in the Pacific.