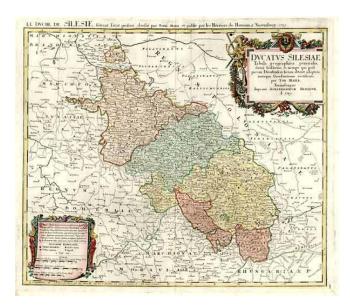

## Ducatus Silesiae Tabula Geographica generalis....1749

| Stock#:<br>Map Maker: | 5838<br>Maier  |
|-----------------------|----------------|
| Date:                 | 1749           |
| Place:                | Nuremberg      |
| Color:                | Hand Colored   |
| <b>Condition</b> :    | VG+            |
| Size:                 | 22 x 18 inches |
| Price:                | SOLD           |

## **Description:**

Highly detailed map of Silesia, divided into its provinces, shortly before the dismemberment of Poland. Large decorative cartouche and explanatory key. One of the most detailed regional maps of the mid-18th Century.