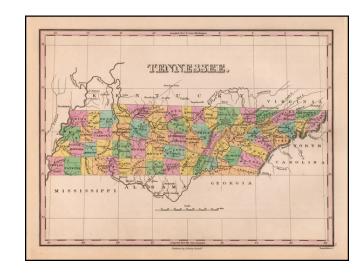

## **Description:**

Striking map of Tennessee from Finley's General Atlas, one of the earliest obtainable maps of Tennessee.

The map is hand colored by counties and shows towns, roads, rivers, mountains and other geographical features.

A fine early depiction of the Volunteer State.