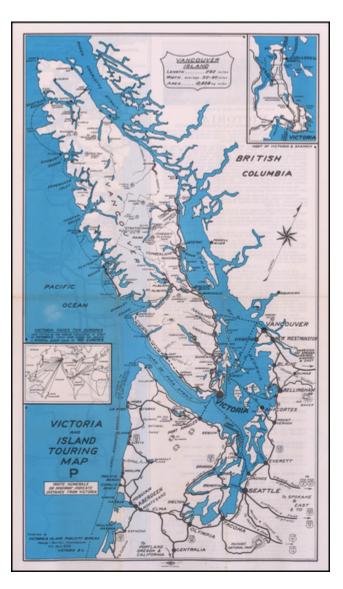

## Victoria and Island Touring Map

| Stock#:<br>Map Maker: | 58366<br>Victoria & Island Publicity<br>Bureau |
|-----------------------|------------------------------------------------|
| Date:                 | 1925                                           |
| Place:                | Victoria, B.C.                                 |
| Color:                | Color                                          |
| Condition:            | VG+                                            |

## **Description:**

Rare promotional map, showing the roads and cruise ship lines in and around the Vancouver Island area.

Promotional advertising on the verso.