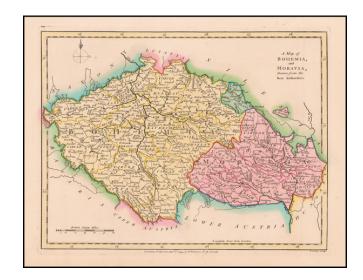

## A Map of Bohemia, and Moravia, Drawn from the Best Authorities

Stock#: 58351 Map Maker: Wilkinson

Date: 1794 Place: London

**Color:** Hand Colored

**Condition:** VG+

**Size:**  $11.5 \times 9$  inches

**Price:** SOLD

## **Description:**

A fabulous regional map of Bohemia and Moravia.

Shows towns, rivers, mountains, etc.

Striking engraving and original wash colors. Robert Wilkinson was active in London as a cartographic publisher from 1785 to 1825. He produced a number of nice works, including a *General Atlas* and a reissuance of Bowen & Kitchen's *English Atlas*, along with excellent large format separate maps.