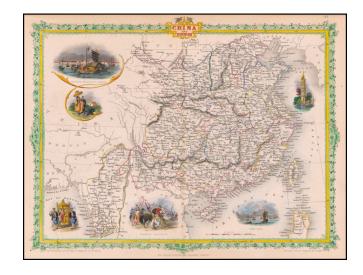

## **China and Birmah (View of Hong Kong)**

**Stock#:** 58349 **Map Maker:** Tallis

Date: 1851 Place: London

**Color:** Hand Colored

**Condition:** VG+

**Size:**  $13 \times 9.5$  inches

**Price:** SOLD

## **Description:**

Gorgeous full color example of Tallis' map of China & Birmah, with decorative vignettes showing British factories in Canton, a birdseye view of Hong Kong, Chinese soldiers, and two other decorative vignettes.

Engraved for *R. Montgomery Martin's Illustrated Atlas*. Tallis was one of the last great decorative map makers. His maps are prized for the wonderful vignettes of indigenous scenes, people, etc.