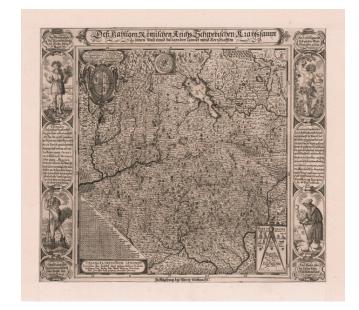

# Des Hayligen Römischen Reichs Schwebischen Krayss Sampt Seinen Umb unnd Inligenden Lanndt unnd Herrschaften

Stock#: 58348 Map Maker: Mannasser

**Date:** 1623

Place: Augsburg Color: Uncolored

**Condition:** VG+

## **Description:**

Beautifully engraved map of the territory of Swabia centered on Ulm and the Danube River published during the Thirty Years' War.

The map is oriented with north to the south and the Bodensee above the river.\

### **Rarity**

OCLC locating three examples in European institutions.