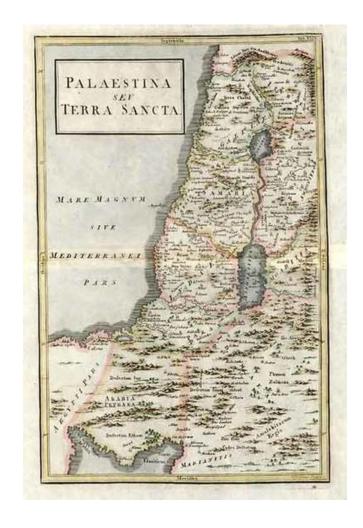

## Palaestina Sev Terra Sancta

**Stock#:** 5833 **Map Maker:** Cellarius

Date: 1703Place: GermanyColor: Hand Colored

**Condition:** VG+

**Size:** 12 x 8 inches

Price: SOLD

## **Description:**

Interesting map of the Holy-Land, based upon the 12 tribes. Shows towns, rivers, lakes, mountains and points of biblical interest. From an early edition of Cellarius' Notitia Orbis Antiqui, Sive Geographia Plenior...et Novis Tabulis Geographicis, which was published in London, Amsterdam and other places over the next 100 years and was one of the most popular Ancient Geographies of its time.