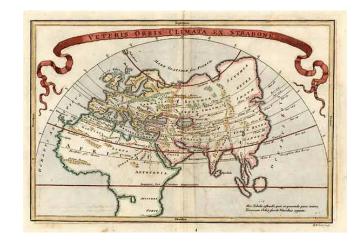

## Veteris Orbis Climata Ex Strabone

**Stock#:** 5832 **Map Maker:** Cellarius

Date: 1703Place: GermanyColor: Hand Colored

**Condition:** VG+

**Size:** 12 x 8 inches

Price: SOLD

## **Description:**

Interesting ancient map of the world, based upon Strabo. The Southern tip of Africa is undiscovered. No sign of Japan, the Korean Peninsula or Australia and Oceana. Excellent NE Passage display. A marvelous world map, based upon 2000 year old geography. From an early edition of Cellarius' Notitia Orbis Antiqui, Sive Geographia Plenior...et Novis Tabulis Geographicis, which was published in London, Amsterdam and other places over the next 100 years and was one of the most popular Ancient Geographies of its time.