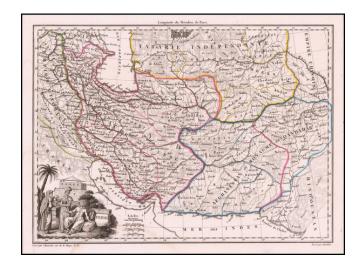

## Perse [Persia]

Stock#: 58310 Map Maker: Malte-Brun

Date: 1812 Place: Paris

**Color:** Outline Color

**Condition:** VG+

**Size:** 12 x 9 inches

**Price:** SOLD

## **Description:**

Finely engraved map of Persia, with indigenous vignette.

Malte Brun's Atlas Complet Du Precis De La Geographie Universelle... published in Paris in 1812 and after is an often overlooked gem of contemporary cartography. A review of its preface indicates that Malte-Brun incorporated information from a number of Malte Brun's Atlas Complet Du Precis De La Geographie Universelle... published in Paris in 1812 and after is an often overlooked gem of contemporary cartography.