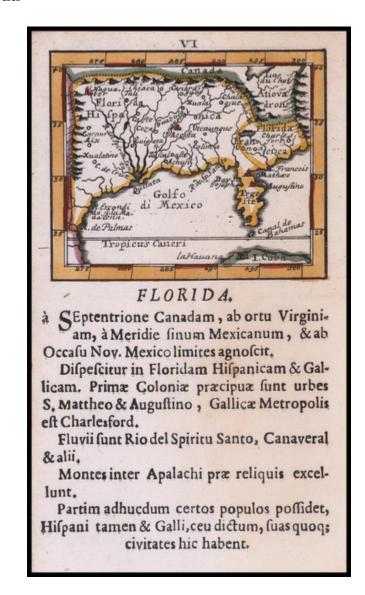

#### Florida

**Stock#:** 58307 **Map Maker:** Muller

Date:

1692 circa

Place: Color:

Frankfurt Hand Colored

**Condition:** 

VG+

## ${\bf Description:}$

Rare Southeast regional American map, published by Johann Ulrich Muller.

Highly coveted miniature map of Florida, the Gulf Coast, Texas, the Mississippi Valley and the Mid-Atlantic, extending northward to Lac du Chat (Ontario?). Excellent detail throughout the map. The course of the Mississippi is considerably west of its true location and very primitive.

### **Florida**

Many other interesting features. From one of the rarest and most coveted of all miniature atlases.

**Detailed Condition:**