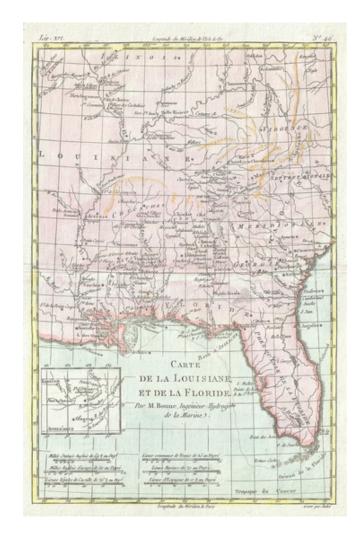

## Carte De La Louisiane et de La Floride

Stock#: 58285kb Map Maker: Bonne

**Date:** 1787 **Place:** Paris

**Color:** Hand Colored

**Condition:** VG

**Size:** 9.5 x 13 inches

Price: SOLD

## **Description:**

Terrific regional map, extending from the Mississippi Valley, north to Illinois, east to West Virgina and South to include Florida and the Gulf Coast.

The inset is one of the first to show the region near Kansas City. Excellent detail throughout, including forts, towns, rivers, mountains, lakes, Indians, etc.