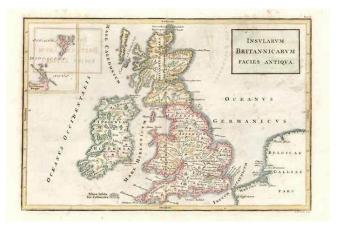

## Barry Lawrence Ruderman Antique Maps Inc.

7407 La Jolla Boulevard La Jolla, CA 92037

www.raremaps.com

(858) 551-8500 blr@raremaps.com

**Insularum Britannicarum Facies Antiqua** 

| Stock#:           | 5827          |
|-------------------|---------------|
| Map Maker:        | Cellarius     |
| Date:             | 1703          |
| Place:            | Germany       |
| Color:            | Hand Colored  |
| <b>Condition:</b> | VG+           |
| Size:             | 12 x 8 inches |
| Price:            | SOLD          |

## **Description**:

Terrific ancient map of the British Isles, based upon 2000 year old cartography. From an early edition of Cellarius' Notitia Orbis Antiqui, Sive Geographia Plenior...et Novis Tabulis Geographicis, which was published in London, Amsterdam and other places over the next 100 years and was one of the most popular Ancient Geographies of its time.