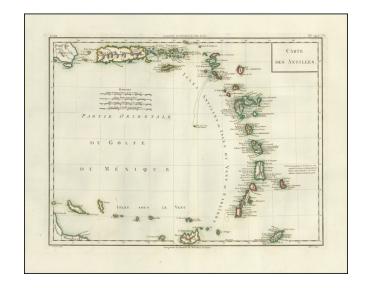

## Carte Des Antilles [Puerto Rico and the Virgin Islands to Curacao, Bonair and Aruba]

**Stock#:** 58258 **Map Maker:** Tardieu

**Date:** 1785 **Place:** Paris

**Color:** Hand Colored

**Condition:** VG+

**Size:** 16.5 x 13 inches

## **Description:**

Detailed map of the Windward Islands, from Puerto Rico and the Virgin Islands to Aruba, Curacao, Bonair and Tobago.

The map provides a fine depiction of the Eastern Caribbean. The dating of this map runs the gamut from 1784 to 1806, but it can be reliably traced to Mentelle's *Atlas Universel*.