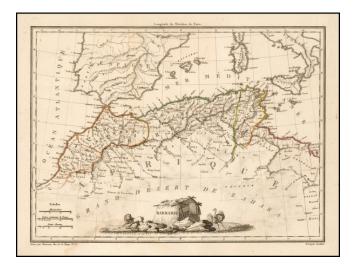

## **Description:**

Finely engraved map of the Barbary region of Africa, embellished with a lion and decorative cartouche, engraved by Chamouin and drawn by Giraldon.

Malte Brun's Atlas Complet Du Precis De La Geographie Universelle... published in Paris in 1812 and after is an often overlooked gem of contemporary cartography. A review of its preface indicates that Malte-Brun incorporated information from a number of Malte Brun's *Atlas Complet Du Precis De La Geographie Universelle...* published in Paris in 1812 and after is an often overlooked gem of contemporary cartography.