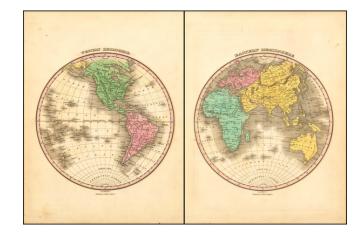

## **Description:**

Nice pair of maps of the western and eastern hemispheres, published by Anthony Finley.

Alaska is Russian Possession. Conjectural NW Coast of America. Sandwich Islands shown. Includes a still partially unexplored Australia, still named New Holland, and no hint of land in the Antarctic.